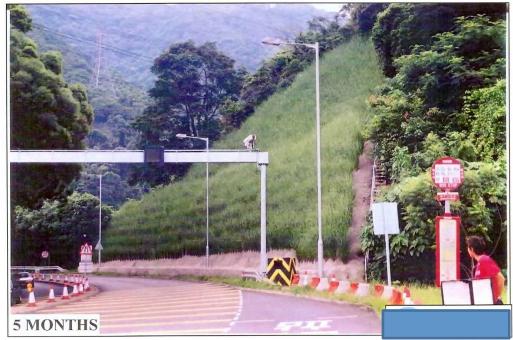

irst King of Thailand and World Bank Vetiver Awards in 1993.

Dr. Paul Truong
TVNI Technical Director and Board Director
Brisbane, Australia

The following pictorial record is Part 1 of Dr. Yoon project in Landslip Preventive Works for Slope and Retaining wall in Hong Kong in 2001- 2002

Part 2 shows migration of Vetiver tillers, nursery and planting material preparation













































#### Planting on the very steep face



#### Good quality planting material to ensure success



#### One month after planting



#### One month after planting











### Highways Department Contract No. 16/HY/1998 West Lion Rock Tunnel Office Feature No. 7SW-D/C 47







### Highways Department Contract No. 16/HY/1998 West Lion Rock Tunnel Office Feature No. 7SW-D/C 47













Highways Department Contract No. 16/HY/1998 Sun Tin Wai Estate Feature No. 7SW-D/C 1







### Highways Department Contract No. 16/HY/1998 Sun Tin Wai Estate Feature No. 7SW-D/C 1