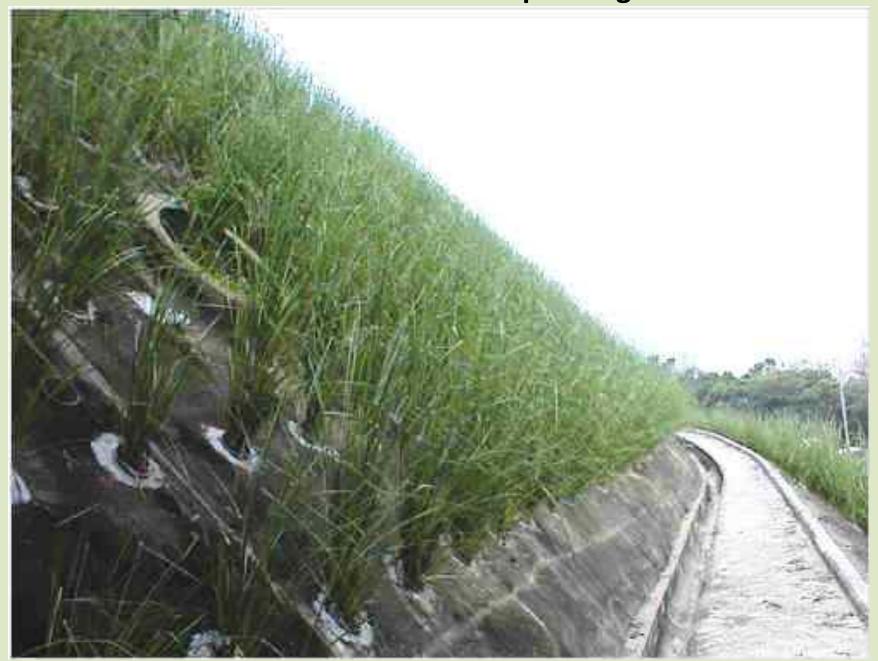

K.Yoon%20Look%20see/ START.HTM

In addition Dr. Yoon R&D on Vetiver grass application for steep slope stabilisation laid the foundation for its success in Bioengineering around the world today

Dr. Yoon was awarded the first King of Thailand and World Bank Vetiver Awards in 1993.

Dr. Paul Truong
TVNI Technical Director and Board Director
Brisbane, Australia

The following pictorial record is Part 1 of Dr. Yoon project in Landslip Preventive Works for Slope and Retaining wall in Hong Kong in 2001- 2002

Part 2 shows migration of Vetiver tillers, nursery and planting material preparation













































#### Planting on the very steep face



#### Good quality planting material to ensure success



#### One month after planting



#### One month after planting











### Highways Department Contract No. 16/HY/1998 West Lion Rock Tunnel Office Feature No. 7SW-D/C 47







### Highways Department Contract No. 16/HY/1998 West Lion Rock Tunnel Office Feature No. 7SW-D/C 47













Highways Department Contract No. 16/HY/1998 Sun Tin Wai Estate Feature No. 7SW-D/C 1







### Highways Department Contract No. 16/HY/1998 Sun Tin Wai Estate Feature No. 7SW-D/C 1