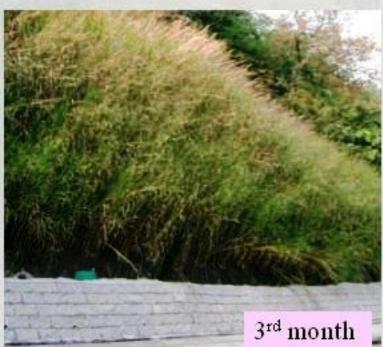

%20Look%20see/ START.HTM

In addition Dr. Yoon R&D on Vetiver grass application for steep slope stabilisation laid the foundation for its success in Bioengineering around the world today

Dr. Yoon was awarded the first King of Thailand and World Bank Vetiver Awards in 1993.

Dr. Paul Truong
TVNI Technical Director and Board Director
Brisbane, Australia

The following pictorial record is Part 1 of Dr. Yoon project in Landslip Preventive Works for Slope and Retaining wall in Hong Kong in 2001- 2002

Part 2 shows migration of Vetiver tillers, nursery and planting material preparation













































#### Planting on the very steep face



#### Good quality planting material to ensure success



#### One month after planting



#### One month after planting











### Highways Department Contract No. 16/HY/1998 West Lion Rock Tunnel Office Feature No. 7SW-D/C 47







### Highways Department Contract No. 16/HY/1998 West Lion Rock Tunnel Office Feature No. 7SW-D/C 47













Highways Department Contract No. 16/HY/1998 Sun Tin Wai Estate Feature No. 7SW-D/C 1







### Highways Department Contract No. 16/HY/1998 Sun Tin Wai Estate Feature No. 7SW-D/C 1