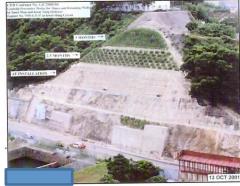

iver Network International. His extensive and basic researches on Vetiver Morphology, Physiology and Propagation are fundamental to the success of the Vetiver System today.

http://www.vetiver.org/MAL\_PK.Yoon%20Look%20see/ START.HTM

In addition Dr. Yoon R&D on Vetiver grass application for steep slope stabilisation laid the foundation for its success in Bioengineering around the world today

Dr. Yoon was awarded the first King of Thailand and World Bank Vetiver Awards in 1993.

Dr. Paul Truong
TVNI Technical Director and Board Director
Brisbane, Australia

The following pictorial record is Part 1 of Dr. Yoon project in Landslip Preventive Works for Slope and Retaining wall in Hong Kong in 2001- 2002

Part 2 shows migration of Vetiver tillers, nursery and planting material preparation













































#### Planting on the very steep face



#### Good quality planting material to ensure success



#### One month after planting



#### One month after planting











### Highways Department Contract No. 16/HY/1998 West Lion Rock Tunnel Office Feature No. 7SW-D/C 47







### Highways Department Contract No. 16/HY/1998 West Lion Rock Tunnel Office Feature No. 7SW-D/C 47













Highways Department Contract No. 16/HY/1998 Sun Tin Wai Estate Feature No. 7SW-D/C 1







### Highways Department Contract No. 16/HY/1998 Sun Tin Wai Estate Feature No. 7SW-D/C 1