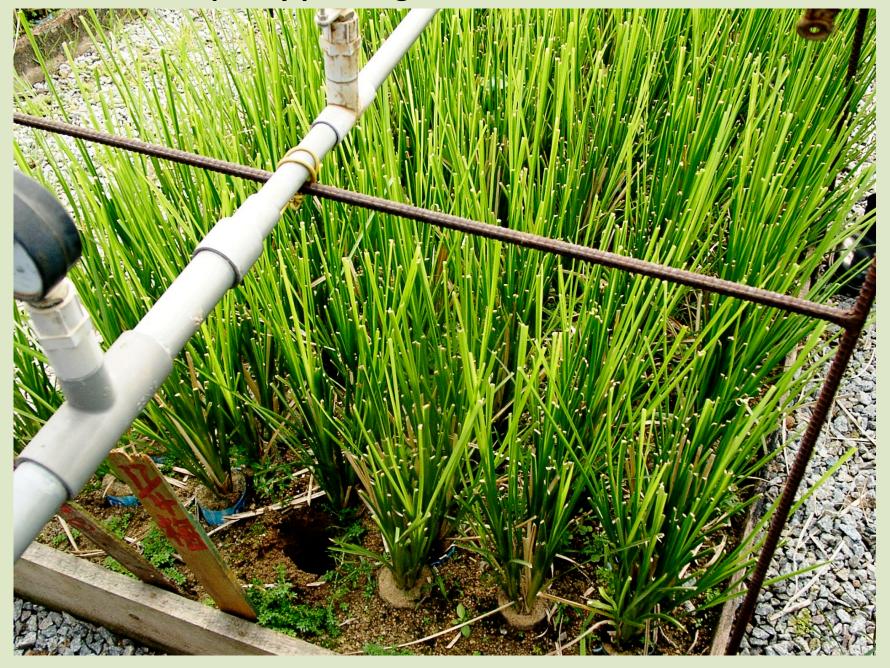

uccess of the Vetiver System today.

http://www.vetiver.org/MAL\_PK.Yoon%20Look%20see/ START.HTM

In addition Dr. Yoon R&D on Vetiver grass application for steep slope stabilisation laid the foundation for its success in Bioengineering around the world today

Dr. Yoon was awarded the first King of Thailand and World Bank Vetiver Awards in 1993.

Dr. Paul Truong
TVNI Technical Director and Board Director
Brisbane, Australia

The following pictorial record is Part 1 of Dr. Yoon project in Landslip Preventive Works for Slope and Retaining wall in Hong Kong in 2001- 2002

Part 2 shows migration of Vetiver tillers, nursery and planting material preparation













































#### Planting on the very steep face



#### Good quality planting material to ensure success



#### One month after planting



#### One month after planting











### Highways Department Contract No. 16/HY/1998 West Lion Rock Tunnel Office Feature No. 7SW-D/C 47







### Highways Department Contract No. 16/HY/1998 West Lion Rock Tunnel Office Feature No. 7SW-D/C 47













Highways Department Contract No. 16/HY/1998 Sun Tin Wai Estate Feature No. 7SW-D/C 1







### Highways Department Contract No. 16/HY/1998 Sun Tin Wai Estate Feature No. 7SW-D/C 1