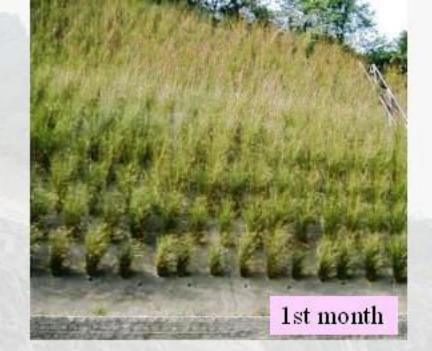

on%20Look%20see/ START.HTM

In addition Dr. Yoon R&D on Vetiver grass application for steep slope stabilisation laid the foundation for its success in Bioengineering around the world today

Dr. Yoon was awarded the first King of Thailand and World Bank Vetiver Awards in 1993.

Dr. Paul Truong
TVNI Technical Director and Board Director
Brisbane, Australia

The following pictorial record is Part 1 of Dr. Yoon project in Landslip Preventive Works for Slope and Retaining wall in Hong Kong in 2001- 2002

Part 2 shows migration of Vetiver tillers, nursery and planting material preparation













































#### Planting on the very steep face



#### Good quality planting material to ensure success



#### One month after planting



#### One month after planting











### Highways Department Contract No. 16/HY/1998 West Lion Rock Tunnel Office Feature No. 7SW-D/C 47







### Highways Department Contract No. 16/HY/1998 West Lion Rock Tunnel Office Feature No. 7SW-D/C 47













Highways Department Contract No. 16/HY/1998 Sun Tin Wai Estate Feature No. 7SW-D/C 1







### Highways Department Contract No. 16/HY/1998 Sun Tin Wai Estate Feature No. 7SW-D/C 1