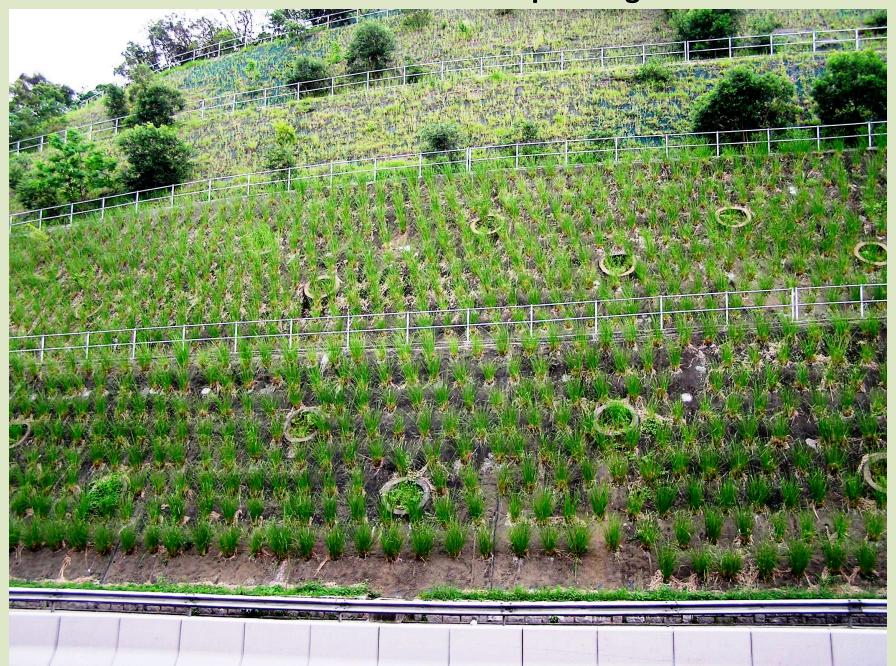

y.

http://www.vetiver.org/MAL\_PK.Yoon%20Look%20see/ START.HTM

In addition Dr. Yoon R&D on Vetiver grass application for steep slope stabilisation laid the foundation for its success in Bioengineering around the world today

Dr. Yoon was awarded the first King of Thailand and World Bank Vetiver Awards in 1993.

Dr. Paul Truong
TVNI Technical Director and Board Director
Brisbane, Australia

The following pictorial record is Part 1 of Dr. Yoon project in Landslip Preventive Works for Slope and Retaining wall in Hong Kong in 2001- 2002

Part 2 shows migration of Vetiver tillers, nursery and planting material preparation













































#### Planting on the very steep face



#### Good quality planting material to ensure success



#### One month after planting



#### One month after planting











### Highways Department Contract No. 16/HY/1998 West Lion Rock Tunnel Office Feature No. 7SW-D/C 47







### Highways Department Contract No. 16/HY/1998 West Lion Rock Tunnel Office Feature No. 7SW-D/C 47













Highways Department Contract No. 16/HY/1998 Sun Tin Wai Estate Feature No. 7SW-D/C 1







### Highways Department Contract No. 16/HY/1998 Sun Tin Wai Estate Feature No. 7SW-D/C 1