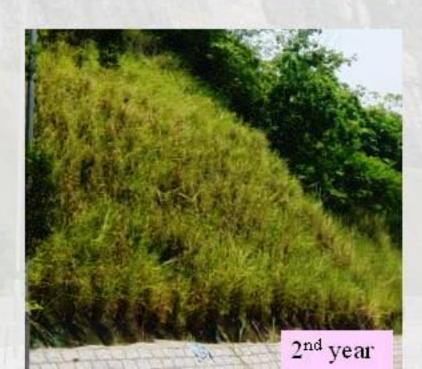

Dr. Yoon was awarded the first King of Thailand and World Bank Vetiver Awards in 1993.

Dr. Paul Truong
TVNI Technical Director and Board Director
Brisbane, Australia

The following pictorial record is Part 1 of Dr. Yoon project in Landslip Preventive Works for Slope and Retaining wall in Hong Kong in 2001- 2002

Part 2 shows migration of Vetiver tillers, nursery and planting material preparation