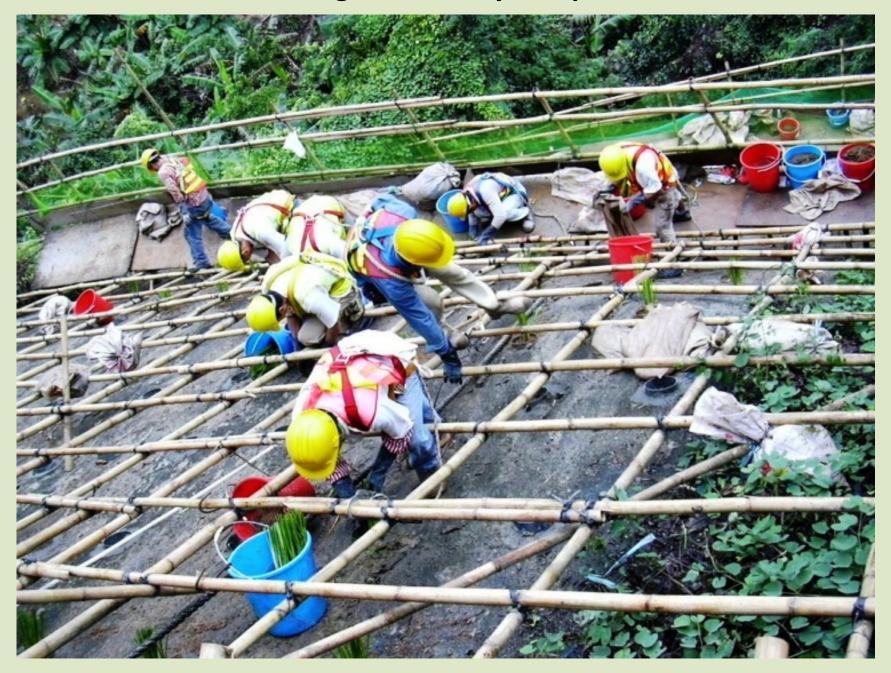

logy, Physiology and Propagation are fundamental to the success of the Vetiver System today.

http://www.vetiver.org/MAL\_PK.Yoon%20Look%20see/ START.HTM

In addition Dr. Yoon R&D on Vetiver grass application for steep slope stabilisation laid the foundation for its success in Bioengineering around the world today

Dr. Yoon was awarded the first King of Thailand and World Bank Vetiver Awards in 1993.

Dr. Paul Truong
TVNI Technical Director and Board Director
Brisbane, Australia

The following pictorial record is Part 1 of Dr. Yoon project in Landslip Preventive Works for Slope and Retaining wall in Hong Kong in 2001- 2002

Part 2 shows migration of Vetiver tillers, nursery and planting material preparation













































#### Planting on the very steep face



#### Good quality planting material to ensure success



#### One month after planting



#### One month after planting











### Highways Department Contract No. 16/HY/1998 West Lion Rock Tunnel Office Feature No. 7SW-D/C 47







### Highways Department Contract No. 16/HY/1998 West Lion Rock Tunnel Office Feature No. 7SW-D/C 47













Highways Department Contract No. 16/HY/1998 Sun Tin Wai Estate Feature No. 7SW-D/C 1







### Highways Department Contract No. 16/HY/1998 Sun Tin Wai Estate Feature No. 7SW-D/C 1