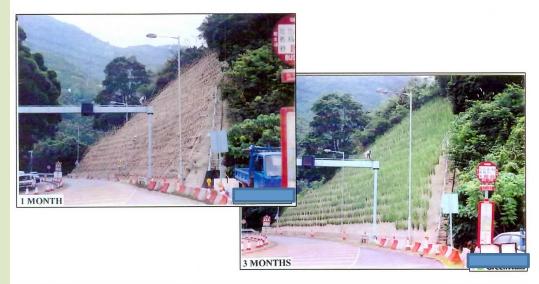

first King of Thailand and World Bank Vetiver Awards in 1993.

Dr. Paul Truong
TVNI Technical Director and Board Director
Brisbane, Australia

The following pictorial record is Part 1 of Dr. Yoon project in Landslip Preventive Works for Slope and Retaining wall in Hong Kong in 2001- 2002

Part 2 shows migration of Vetiver tillers, nursery and planting material preparation













































#### Planting on the very steep face



#### Good quality planting material to ensure success



#### One month after planting



#### One month after planting











### Highways Department Contract No. 16/HY/1998 West Lion Rock Tunnel Office Feature No. 7SW-D/C 47







### Highways Department Contract No. 16/HY/1998 West Lion Rock Tunnel Office Feature No. 7SW-D/C 47













Highways Department Contract No. 16/HY/1998 Sun Tin Wai Estate Feature No. 7SW-D/C 1







### Highways Department Contract No. 16/HY/1998 Sun Tin Wai Estate Feature No. 7SW-D/C 1