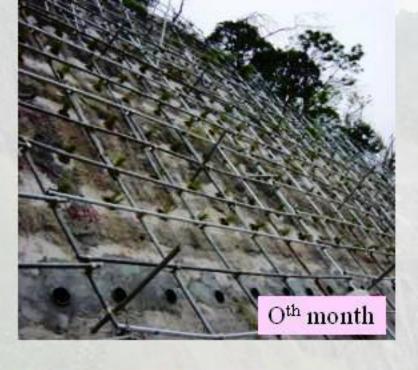

Yoon%20Look%20see/ START.HTM

In addition Dr. Yoon R&D on Vetiver grass application for steep slope stabilisation laid the foundation for its success in Bioengineering around the world today

Dr. Yoon was awarded the first King of Thailand and World Bank Vetiver Awards in 1993.

Dr. Paul Truong
TVNI Technical Director and Board Director
Brisbane, Australia

The following pictorial record is Part 1 of Dr. Yoon project in Landslip Preventive Works for Slope and Retaining wall in Hong Kong in 2001- 2002

Part 2 shows migration of Vetiver tillers, nursery and planting material preparation













































#### Planting on the very steep face



#### Good quality planting material to ensure success



#### One month after planting



#### One month after planting











### Highways Department Contract No. 16/HY/1998 West Lion Rock Tunnel Office Feature No. 7SW-D/C 47







### Highways Department Contract No. 16/HY/1998 West Lion Rock Tunnel Office Feature No. 7SW-D/C 47













Highways Department Contract No. 16/HY/1998 Sun Tin Wai Estate Feature No. 7SW-D/C 1







### Highways Department Contract No. 16/HY/1998 Sun Tin Wai Estate Feature No. 7SW-D/C 1